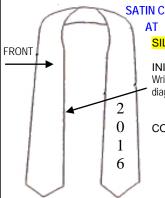

## Classic Pennant Style

Features rich satin in your choice of colors

\$11.<u>95</u>

Includes your school's initials with "2016" silkscreened.

Minimum order of 10 stoles per color and screen.

Add \$3.00 per stole for any special logo plus \$20.00 per screen set-up charge.

LEFT END

AS WORN

RIGHT END

AS WORN

AT www.GradGowns.com.
SILKSCREENED SCHOOL INITIALS

ILKSCKLLINED SCHOOL

INITIALS: \_

Write initials as found above directly on the diagram exactly as you want them to appear.